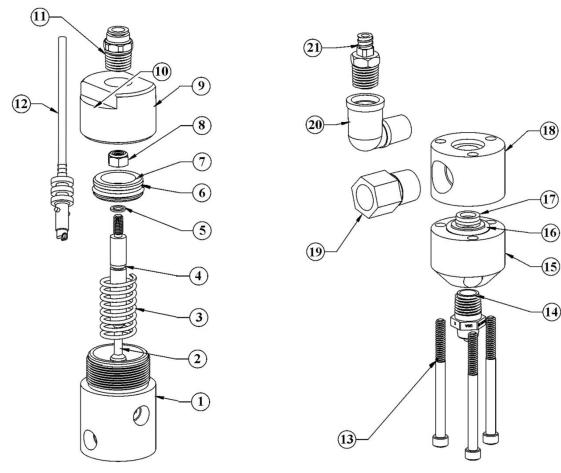

## **TS934 Series High Pressure Spool Valve**

## Seal Repair Kit = 941-SEALKIT

Includes 1 x 4, 5, 6, 10, 2 x 16 and 2 x 17

## Valve Repair Kit = 941-VALVEKIT

Includes 1 x 2, 4, 5, 6, 10, 2 x 16 and 2 x 17

**Lubrication:** All O-Rings & seals must be lubricated with Parker-O-Lube, or equivalent, with the exception of the two TSD400-69 seals, which must remain dry. Only item 4 requires Bimba HT-99, or equivalent.

| Item | Part Number  | Description                   | Item | Part Number  | Description                          |
|------|--------------|-------------------------------|------|--------------|--------------------------------------|
| 1    | 934-000-001  | Cylinder For TS934            | 12   | A0100268     | Air Hose & Connector Assembly        |
| 1*   | 934A-000-001 | Cylinder For TS934A           | 13   | TSD1103-323  | Valve Assembly Screw                 |
| 2    | 934-000-005  | Spool Shaft                   | 14   | TSD931-7     | Tip Adaptor ¼" NPT                   |
| 3    | 3300-0607    | Spring                        | 15   | 934-000-003  | Outlet Block (AI) For TS934          |
| 4    | TSD1400-008B | Spool Shaft O-Ring, Viton     | 15*  | 934A-000-003 | Outlet Block (AI) For TS934A         |
| 5    | TSD1145-1    | Fiber Washer                  | 16   | TSD1400-115C | Chamber O-Ring, EPR                  |
| 6    | TSD1399-2    | Piston U-Cup Seal             | 17   | TSD400-69    | U-Cup Seal                           |
| 7    | 934-000-004  | Piston                        | 18   | 934-000-002  | Material Inlet Block (AI) For TS934  |
| 8    | TSD1116-4    | Lock Nut                      | 18*  | 934A-000-002 | Material Inlet Block (AI) For TS934A |
| 9    | 927-000-007  | End Cap                       | 19   | TSD912-15    | Reducer, ¾" NPT X ¼" NPT             |
| 10   | TSD1400-025A | Cap O-Ring, Buna              | 20   | TSD918-3     | Elbow, ¼-18 NPT X ¼-18 NPT           |
| 11   | TSD1002-26   | Air Fitting, ¼" Tube X ¼" NPT | 21   | TSD931-15    | 1/4" NPT X Female Luer Lock Fitting  |